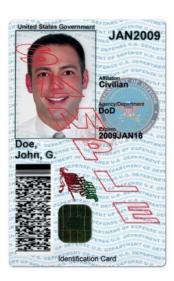

3. Proof of Military Service by providing a Military ID or Proof of Basic Training (DD Form 214 or National Guard NGB22).

4. A hunting license that was issued to the customer within the last 365 days that has the hunter safety number **printed on the license**.