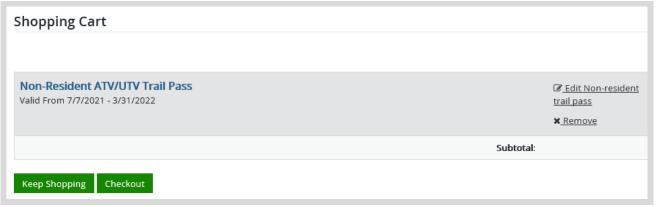

• **Shopping Cart.** Confirm your purchase is correct. Select Checkout, or select Keep Shopping if you need to purchase more.

• **Shipping Details**. Select the location you would like your items shipped. *Take note: Boat titles will still be shipped to address on DNR account regardless of an alternate address.* 