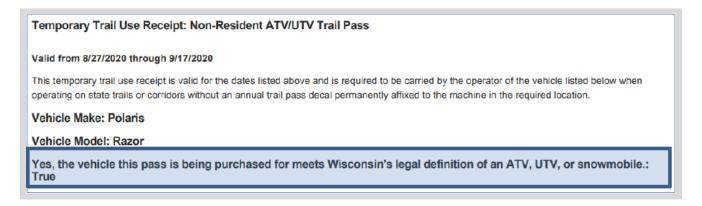

• **Trail pass vehicle info.** The next screen will ask for your <u>ATV/UTV make and model</u>. This is the number on your registration sticker you have on your sled. Enter both items and select Continue. Also check the box to confirm the vehicle meets the confirm the legal definition of an ATV or UTV

| Non-Resident ATV/UTV Trail Pass                                                                                                                                                                                                                                                                                                                                                                                                                                                                                                                                                                                                                                                                                                                                                                       |  |  |  |
|-------------------------------------------------------------------------------------------------------------------------------------------------------------------------------------------------------------------------------------------------------------------------------------------------------------------------------------------------------------------------------------------------------------------------------------------------------------------------------------------------------------------------------------------------------------------------------------------------------------------------------------------------------------------------------------------------------------------------------------------------------------------------------------------------------|--|--|--|
| Enter the make and model of the recreational vehicle this trail pass is being purchased for. Non-resident trail passes are required for ATVs, UTVs, and snowmobiles not registered with the Wisconsin DNR.                                                                                                                                                                                                                                                                                                                                                                                                                                                                                                                                                                                            |  |  |  |
| Honda                                                                                                                                                                                                                                                                                                                                                                                                                                                                                                                                                                                                                                                                                                                                                                                                 |  |  |  |
| Vehicle Model                                                                                                                                                                                                                                                                                                                                                                                                                                                                                                                                                                                                                                                                                                                                                                                         |  |  |  |
| ATV                                                                                                                                                                                                                                                                                                                                                                                                                                                                                                                                                                                                                                                                                                                                                                                                   |  |  |  |
| <ul> <li>By ordering this trail pass, the purchaser attests that it will be used for a vehicle that meets the Wisconsin legal definition of an ATV, UTV, or snowmobile. The legal definitions include:</li> <li>ATVs must be originally manufactured with and have a width of 50 inches or less (as measured laterally between the outermost wheel rim on each side of the vehicle) and a dry weight of 900 pounds or less.</li> <li>UTVs must be originally manufactured with and have a width of 65 inches or less (as measured laterally between the outermost wheel rim on each side of the vehicle) and a dry weight of 2000 pounds or less.</li> <li>Snowmobiles must be manufactured solely for snowmobiling and have a width of 48 inches or less. There is no weight restriction.</li> </ul> |  |  |  |
| For a full list of vehicle definitions, see Wis. Stats. s. 340.01(2g), s. 23.33(ng), s. 340.01 (58a), and s. 350.09(8m).                                                                                                                                                                                                                                                                                                                                                                                                                                                                                                                                                                                                                                                                              |  |  |  |
| Yes, the vehicle this pass is being purchased for meets Wisconsin's legal definition of an ATV, UTV, or snowmobile.                                                                                                                                                                                                                                                                                                                                                                                                                                                                                                                                                                                                                                                                                   |  |  |  |
| Back Continue                                                                                                                                                                                                                                                                                                                                                                                                                                                                                                                                                                                                                                                                                                                                                                                         |  |  |  |