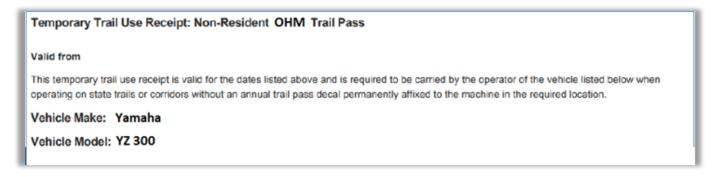

• Trail pass vehicle info. Enter your <u>OHM make and model</u> and select Continue.

| Enter the | make and model of the off-highway motorcycle (OHM) this trail pass is                                             |
|-----------|-------------------------------------------------------------------------------------------------------------------|
| being pu  | rchased for. Non-resident trail passes are required for off-highway<br>les not registered with the Wisconsin DNR. |
| Vehicle N | take                                                                                                              |
|           |                                                                                                                   |
| Vehicle M | Iodel                                                                                                             |
|           |                                                                                                                   |