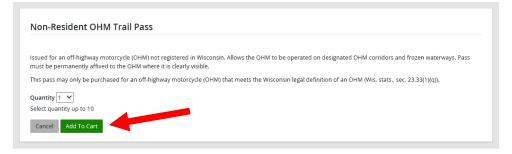

• Products: Select the NR OHM Trail Pass from the Products list.

• Trail pass quantity. Select the quantity of passes the customer requested. Select Add to Cart.

• Trail pass vehicle info. The next screen will ask for your OHM make and model. Enter both and select Continue.