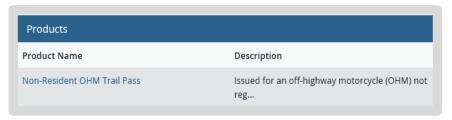

• Products: Select the NR OHM Trail Pass from the Products list.

• Trail pass quantity. Select the quantity of passes the customer requested. Select Add to Cart.

• Trail pass vehicle info. The next screen will ask for your OHM make and model. Enter both and select Continue.