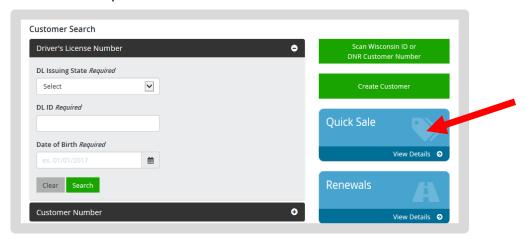

## Nonresident OHM Trail Passes - Annual

Nonresident Trail Passes are required for Off Highway Motorcycles registered outside of Wisconsin. (OHMs registered in Wisconsin do not require a trail pass).

 Select the Quick Sale button on the Sales Home Page. You do not need to look up the customer account to sell an OHM trail pass.