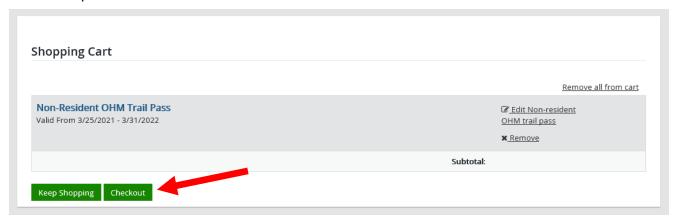

• **Shopping Cart.** Confirm your purchase is correct and select Checkout. Or select Keep Shopping if you need to purchase more.

• **Shipping Details**. Select the location you would like your items shipped. *NOTE: The system will do an address validation with the US Postal Service to look for errors in the address. Select the appropriate action if your address needs correction.* 