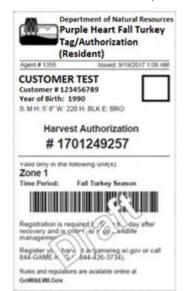

• **Printing.** Checkout, confirm payment, and have the customer sign. The printed document will display the turkey license, stamp, and the harvest authorization, with zone and time period listed. Give all printed documents to the customer. Confirm the zone and time period are correct.

Purple Heart Spring Turkey Harvest Authorization: Give to the customer. It is no longer required to be attached to the bird. The turkey must still be registered, so information on is required for registration purposes.