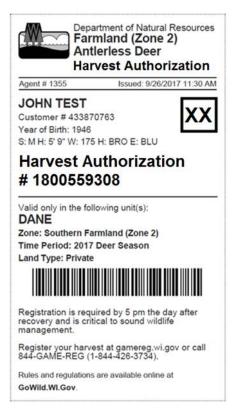

• **Printing.** The printed documents will include the Farmland (Zone 2) Antlerless Harvest Authorizations (0-5 of them based on which county they selected). See description below:

Farmland (Zone 2) Antlerless Harvest Authorization(s): This comes with all deer licenses. It is valid for one antlerless deer in the county specified. The customer may receive anywhere from 0-5 of them, depending on the county they have chosen to hunt. The Harvest Authorization is not weapon specific, and can therefore be used with a gun, archer or crossbow license. Harvest Authorizations no longer need to be validated or attached to the deer. Registration requirements have not changed. Hunters will need the unique harvest authorization number to complete the registration process.