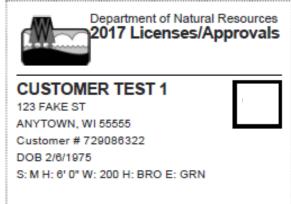

\$5.00

Once printed, the final License Document will show the current product that was just purchased, as well as any other active approvals purchased earlier in the current license year. Close the document and touch the Back to Dashboard button to return to the Customer search screen.