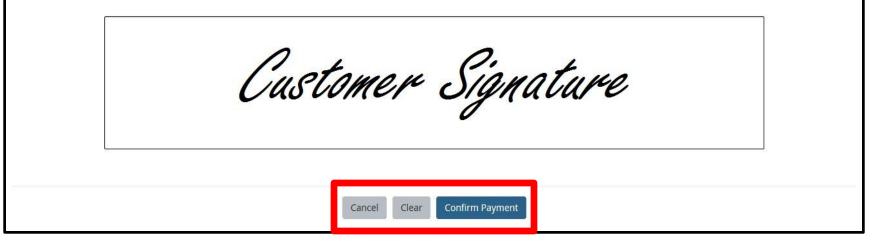

I have read the statement above and have complied with all the laws regulating the issuance and purchase of this license and certify that my privileges are not revoked or suspended.

One last screen before the purchase is final. The customer must sign the small screen with their finger and select <u>Confirm Payment</u> in order to finalize the sale. This is the very last chance to Cancel the sale before it is posted to the customer account.