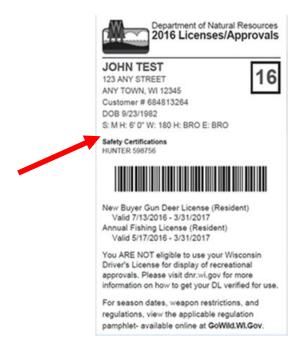

3. Proof of Military Service by providing a Military ID or Proof of Basic Training (DD Form 214 or National Guard NGB22).

4. A hunting license that was issued to the customer within the last 365 days that has the hunter safety number **printed on the license**.