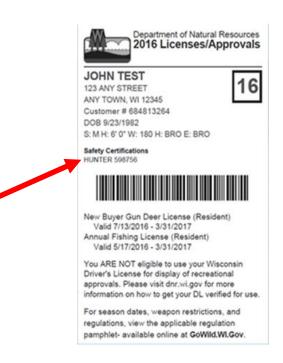

3. Proof of Military Service by providing a Military ID or Proof of Basic Training (DD Form 214 or National Guard NGB22).

4. A hunting license that was issued to the customer within the last 365 days <u>that has the hunter safety number **printed on the license**.</u>