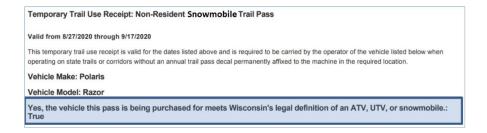

• **Trail pass vehicle info.** The next screen will ask for your <u>Snowmobile make and model</u>. This is the number on your registration sticker you have on your sled. Enter both items and select Continue. Also check the box to confirm the vehicle meets the confirm the legal definition of a snowmobile listed on the screen.

• **Shipping validation.** The system will do an address validation with the US Postal Service to look for errors in the address. Select the appropriate action if your address needs correction.

• The customer will receive a temporary operating receipt from you at time of purchase. It will list the valid dates and the make and model of the machine.