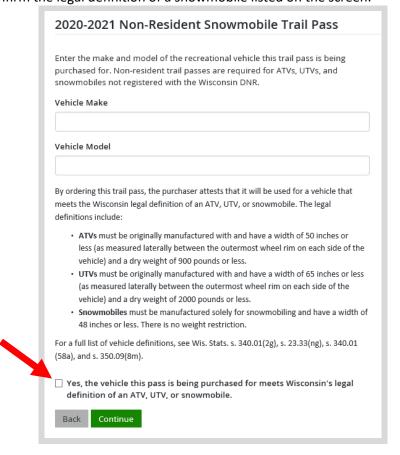

• **Trail pass vehicle info.** The next screen will ask for your <u>Snowmobile make and model</u>. This is the number on your registration sticker you have on your sled. Enter both items and select Continue. Also check the box to confirm the vehicle meets the confirm the legal definition of a snowmobile listed on the screen.