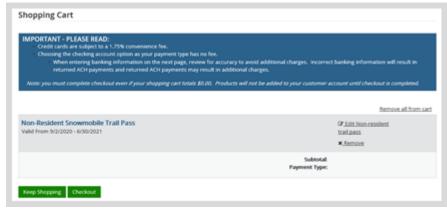

• **Shopping Cart.** Confirm your purchase is correct. Select Checkout or select Keep Shopping if you need to purchase more.

• **Shipping Details**. Select the location you would like your items shipped. *Take note: Boat titles will still be shipped to address on DNR account regardless of an alternate address.* 