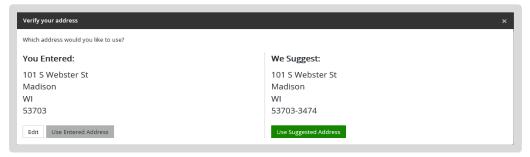

• **Shipping validation.** The system will do an address validation with the US Postal Service to look for errors in the address. Select the appropriate action if your address needs correction.

• The customer will receive a temporary operating receipt from you at time of purchase. It will list the valid dates and the make and model of the machine.