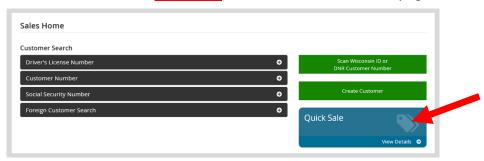

## Nonresident Snowmobile Trail Pass – Quick Sale

• Snowmobile trail passes are located under the **Quick Sale** button and do <u>not</u> require you to enter the customer's search criteria. Select the <u>Quick Sale</u> button on the Sales Home page.

 Select the correct pass from the Products catalog. Snowmobile Trail Passes are <u>not</u> issued based on the customer's residency, but on where the machine is registered. If the machine is registered in Wisconsin, choose the Wisconsin Snowmobile Trail Pass