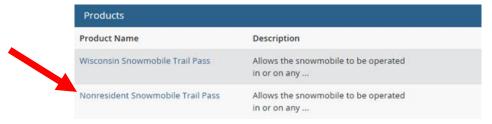

 Select the correct pass from the Products catalog. Snowmobile Trail Passes are <u>not</u> issued based on the customer's residency, but on where the machine is registered. If the machine is registered in Wisconsin, choose the Wisconsin Snowmobile Trail Pass