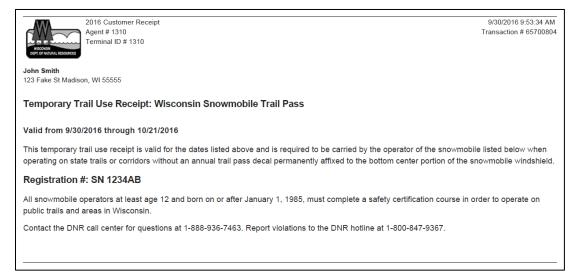

• Confirm payment and have the customer sign. You will print a temporary operating receipt for the customer. It will list the valid dates and the registration number. They are valid to operate on that until they receive their registration stickers in the mail.