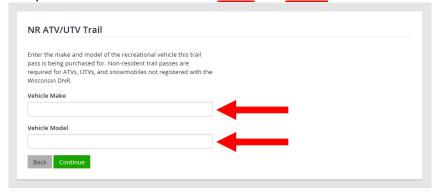

The next screen will list the trail pass selected, a short description, and the price. Select Add to Cart.

A nonresident Trail pass will ask for the Vehicle Make and Model as shown below...

...while the WI snowmobile trail pass will require a <u>vehicle registration number</u> as shown below, enter the four alpha and two numeric characters (ie: for SN 1234 AB enter 1234AB) of the snowmobile.