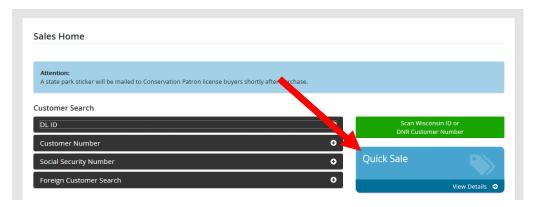

## **Trail Passes - Quick Sale**

Snowmobile and ATV/AUTV trail passes are located under the **Quick Sale** button and do <u>not</u> require you to enter the customer's search criteria. Select the <u>Quick Sale</u> button on the Sales Home page.