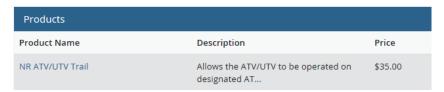

Select the correct pass from the Products catalog. Read the description to make sure you have the item the customer is requesting. Here are a few tips:

- Ask the customer where the machine is registered
- Trail Passes are not issued based on the customer's residency, but on where the machine is registered.
- ATVs and UTVs registered in WI do not need a trail pass, only snowmobiles do.

The next screen will list the trail pass selected, a short description, and the price. Select Add to Cart.

A nonresident Trail pass will ask for the Vehicle Make and Model as shown below...

...while the WI snowmobile trail pass will require a <u>vehicle registration number</u> as shown below, enter the four alpha and two numeric characters (ie: for SN 1234 AB enter 1234AB) of the snowmobile.