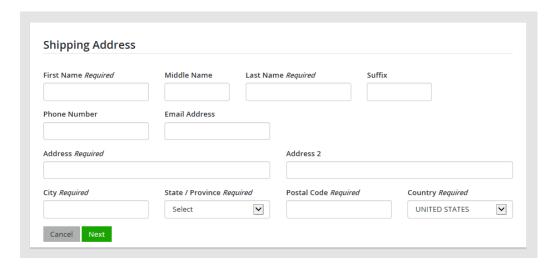

Note: The customer will receive a temporary operating receipt from you at time of purchase. They are valid to operate on that until they receive their registration stickers in the mail. The system will ask you to enter a shipping address for those decals. Enter and select NEXT.