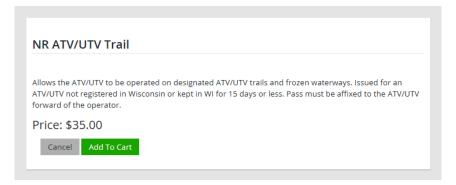

The next screen will list the trail pass selected, a short description, and the price. Select Add to Cart.

A nonresident Trail pass will ask for the Vehicle Make and Model as shown below...

...while the WI snowmobile trail pass will require a <u>vehicle registration number</u> as shown below, enter the four alpha and two numeric characters (ie: for SN 1234 AB enter 1234AB) of the snowmobile.