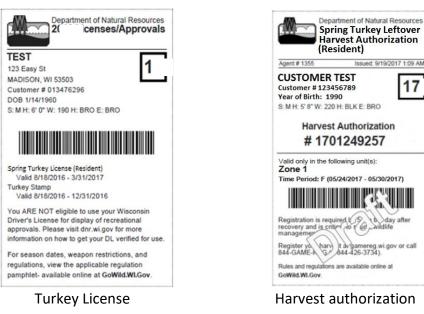

• **Printing.** The printed documents will display the turkey license, stamp, and the harvest authorization, with zone and time period listed. Give all printed documents to the customer. Check that the zone and time period are correct.